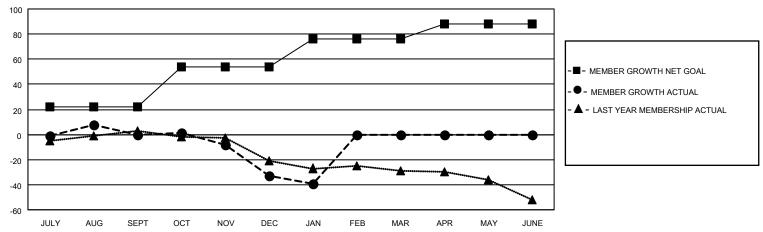

## District 6 W

| Clubs         |               |             |               | Members               |                         |                         |                                                    |  |
|---------------|---------------|-------------|---------------|-----------------------|-------------------------|-------------------------|----------------------------------------------------|--|
|               | RESULTS FOR   | R 2020-2021 |               | RESULTS FOR 2020-2021 |                         |                         |                                                    |  |
| QUARTER       | NEW CLUB GOAL | NEW CLUBS   | DROPPED CLUBS | QUARTER MEM           | IBER GROWTH NET<br>GOAL | MEMBER GROWTH<br>ACTUAL | DROPPED<br>MEMBERS ACTUAL<br>(including transfers) |  |
| JULY/AUG/SEPT | 0             | 0           | 0             | JULY/AUG/SEPT         | 22                      | 17                      | 16                                                 |  |
| OCT/NOV/DEC   | 1             | 0           | 0             | OCT/NOV/DEC           | 32                      | 18                      | 50                                                 |  |
| JAN/FEB/MAR   | 0             | 0           | 0             | JAN/FEB/MAR           | 22                      | 3                       | 7                                                  |  |
| APR/MAY/JUNE  | 0             | 0           | 0             | APR/MAY/JUNE          | 12                      | 0                       | 0                                                  |  |

#### GOALS AND ACTUAL MEMBERS CUMULATIVE

| DROPPED CLUBS: 0          |    | 11 CLUBS OF 28 ADDED 1 OR MORE | GENDER DISTRIBUTION             |              |     |
|---------------------------|----|--------------------------------|---------------------------------|--------------|-----|
|                           |    | NEW MEMBERS                    | MALE                            | 464 (62.87%) |     |
|                           |    |                                | FEMALE                          | 274 (37.13%) |     |
| DROPPED MEMBERS           |    |                                |                                 | , ,          |     |
| DECEASED                  | 5  | CLICK HERE FOR CUMULATIVE      | TOTAL FAMILY UNIT MEMBERS       |              | 158 |
| CLUB CANCELLED 0 OTHER 68 |    | MEMBERSHIP DATA                | FAMILY MEMBERS PAYING HALF DUES |              | 0.0 |
|                           |    |                                |                                 |              | 80  |
| TOTAL                     | 73 |                                | 000                             |              |     |